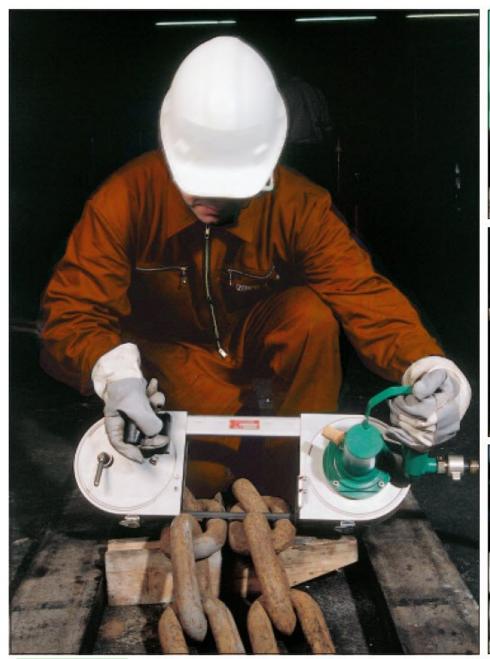

# Pneumatic band saw

Various equipment

**Pneumatic** 

The ideal tool for all cutting work as well as in ATEX Safety class areas.

#### **Machine Features**

| Application in:                                                      | For cutting | Features                                         |
|----------------------------------------------------------------------|-------------|--------------------------------------------------|
| Underground Mining<br>Chemical Plants / Refineries<br>Nuclear Plants |             | Low Weight<br>Hand-operated<br>ATEX-Safety Class |