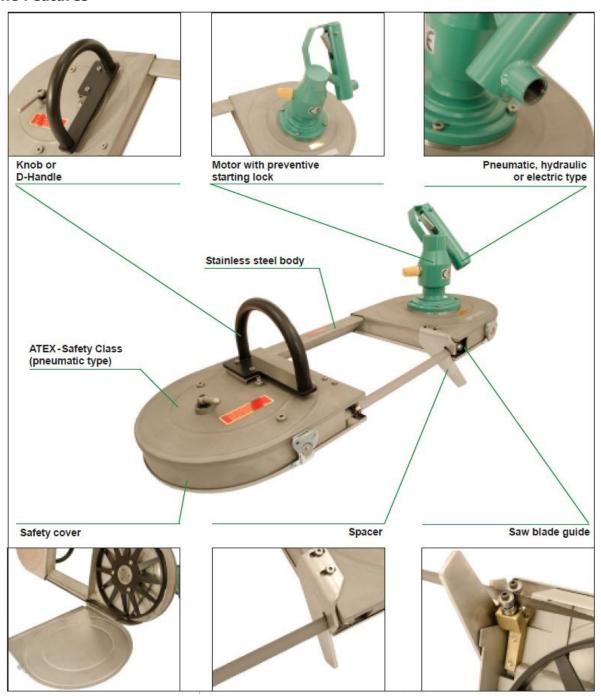

#### **Machine Features**

#### **Machine Features**

| Application in:                                                      | For cutting | Features                                         |
|----------------------------------------------------------------------|-------------|--------------------------------------------------|
| Underground Mining<br>Chemical Plants / Refineries<br>Nuclear Plants |             | Low Weight<br>Hand-operated<br>ATEX-Safety Class |