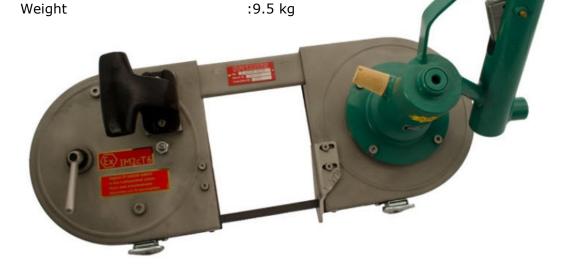

# Pneumatic band saw

Various equipment

**Pneumatic** 

The ideal tool for all cutting work as well as in ATEX Safety class areas.

#### **Machine Features**

| Application in:                                                      | For cutting | Features                                         |
|----------------------------------------------------------------------|-------------|--------------------------------------------------|
| Underground Mining<br>Chemical Plants / Refineries<br>Nuclear Plants |             | Low Weight<br>Hand-operated<br>ATEX-Safety Class |

### **Technical Specifications**

ATEX Guideline 94/9 EC :IM2cT6 Cutting Capacity Φ :107 mm

:107x120 mm, 4"x4" Zoll Cutting Capacity

Power :0.7 kW Operating pressure :6 bar :0.90 m<sup>3</sup>/min Air Consumption Overall length :550 mm Height incl. motor :240 mm Width :210 mm Connection :R1/2"I Hose ID :13

Housing material :Stainless Steel Noise level :76.3 dB(A) :<2.5 m/s<sup>2</sup> Vibration level

For more information please contact our Rental or Sales Department