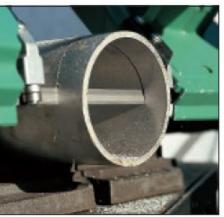

### **Technical Specifications**

ATEX Guideline 94/9 EC :IM2cT6 Cutting Capacity Φ :107 mm

:107x120 mm, 4"x4" Zoll Cutting Capacity

Power :0.7 kW Operating pressure :6 bar :0.90 m<sup>3</sup>/min Air Consumption Overall length :550 mm Height incl. motor :240 mm Width :210 mm Connection :R1/2"I Hose ID :13